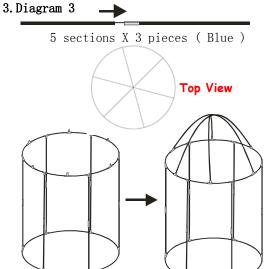

PLEASE READ ALL OF THE DIRECTIONS PRIOR TO ASSEMBLY. DO NOT APPLY EXCESS FORCE TO THE POLES DURING ASSEMBLY, ASSEMBLE WITH ADULT SUPERVISION ONLY.

Insert the 3 pieces Long blue poles into the top circle connectors. Do so by inserting the pole into one connector and shaping the pole in an arch to the connector directly opposite.