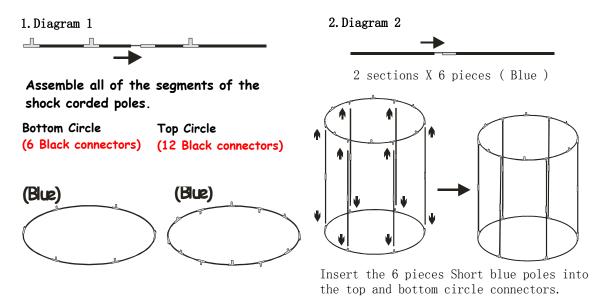

## Woodland Fairy House Item #11119

Woodland Fairy House is one of our latest Bazoongi Kids Play Structures. It is made of industrial approved spun bonded material of bright and rich colours. Our innovative design allows for easy assembly, and he revolutionary G3 poles Add strength to the Structure. Enjoy your Play Structure and be sure to contact us for any further information.

PLEASE READ ALL OF THE DIRECTIONS PRIOR TO ASSEMBLY. DO NOT APPLY EXCESS FORCE TO THE POLES DURING ASSEMBLY, ASSEMBLE WITH ADULT SUPERVISION ONLY.

Insert the 3 pieces Long blue poles into the top circle connectors. Do so by inserting the pole into one connector and shaping the pole in an arch to the connector directly opposite.